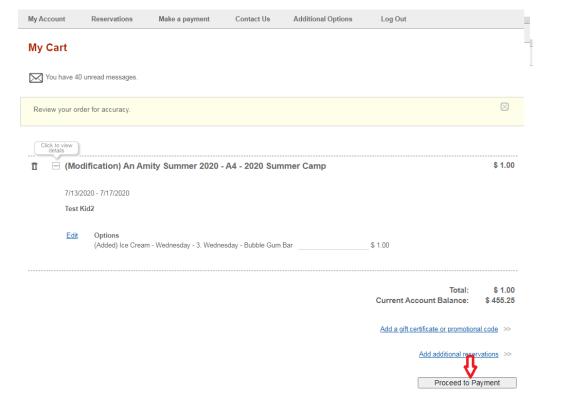

## To Modify your reservations to add Ice Cream!

Log in to your Camp Account.

https://www.jerseyshoregirlscouts.org/en/camp/camp1.html

On the main My Account screen in the Reservations section.

Click the session you would like to add ice cream for:



Next to Options click Edit



Use the Next button to move thru the options and select the type of ice cream you would like on each day of the week, if none for that day, just click next to move on.

You may only choose 1 type of ice cream per day, and you may not change any ice cream you may have already ordered.



At the Cart you will be able to review your order and Proceed to Payment.