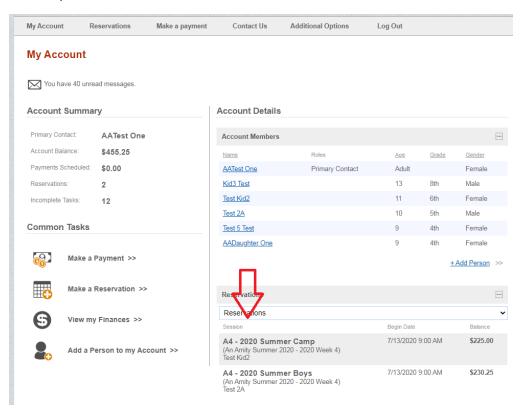

## To Modify your reservations to add Ice Cream!

Log in to your Camp Account.

https://www.jerseyshoregirlscouts.org/en/camp/camp1.html

On the main My Account screen in the Reservations section.

Click the session you would like to add ice cream for: