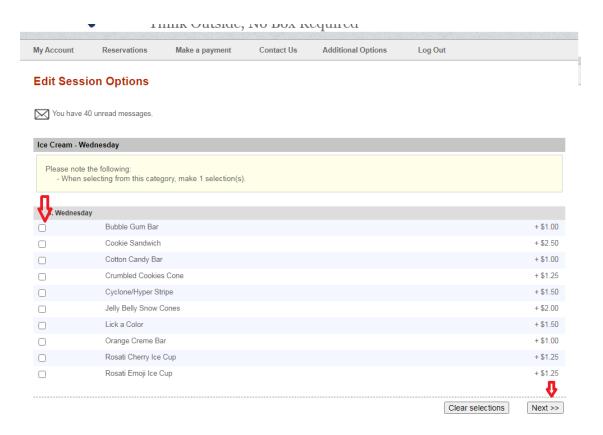

Next to Options click Edit

Use the Next button to move thru the options and select the type of ice cream you would like on each day of the week, if none for that day, just click next to move on.

You may only choose 1 type of ice cream per day, and you may not change any ice cream you may have already ordered.