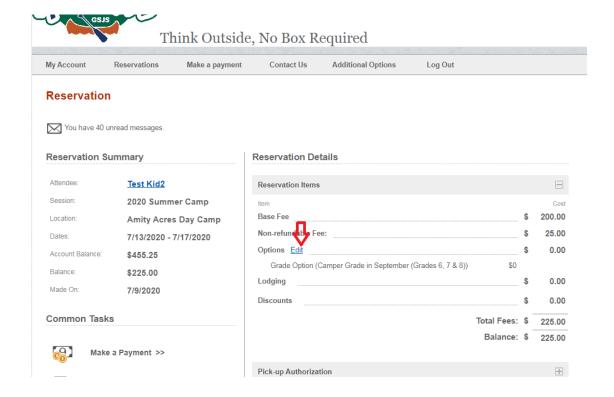

Next to Options click Edit

Use the Next button to move thru the options and select the type of ice cream you would like on each day of the week, if none for that day, just click next to move on.

You may only choose 1 type of ice cream per day, and you may not change any ice cream you may have already ordered.